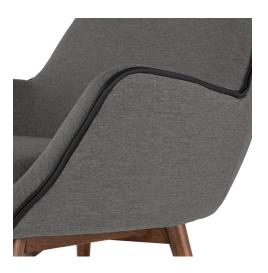

## Description

The Gretchen occasional chair is immediately recognizable, thanks to a unique design and high-contrast piping. Ash-stained Walnut base and legs contribute a valuable counterpoint-resulting in a seating option that's appropriate for a variety of applications.

## **Additional Information**

| SKU             | SNV0112312                                      |
|-----------------|-------------------------------------------------|
| Dimensions      | 32.3" x 31.5" x 32.5"                           |
| Product Details | slate grey fabric seat, walnut stained ash legs |
| Armrest Height  | 23.3"                                           |
| Seatback Height | 15.5"                                           |
| Seat Depth      | 21.8"                                           |
| Seat Height     | 17"                                             |
| Color Selection | Slate Grey                                      |