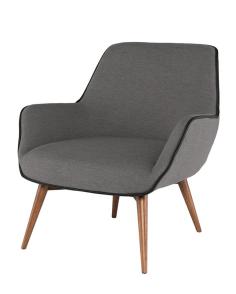

## **Gretchen Occasional Chair - Slate Grey**

\$1,312.66

## Description

The Gretchen occasional chair is immediately recognizable, thanks to a unique design and high-contrast piping. Ash-stained Walnut base and legs contribute a valuable counterpoint-resulting in a seating option that's appropriate for a variety of applications.

## **Additional Information**

| SKU             | SNV0112312                                      |
|-----------------|-------------------------------------------------|
| Dimensions      | 32.3" x 31.5" x 32.5"                           |
| Product Details | slate grey fabric seat, walnut stained ash legs |
| Armrest Height  | 23.3"                                           |
| Seatback Height | 15.5"                                           |
| Seat Depth      | 21.8"                                           |
| Seat Height     | 17"                                             |
| Color Selection | Slate Grey                                      |