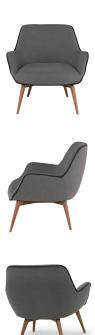

## **Gretchen Occasional Chair - Slate Grey**

\$1,312.66

## Description

The Gretchen occasional chair is immediately recognizable, thanks to a unique design and high-contrast piping. Ash-stained Walnut base and legs contribute a valuable counterpoint-resulting in a seating option that's appropriate for a variety of applications.

## **Additional Information**

| SKU             | SNV0112312                                      |
|-----------------|-------------------------------------------------|
| Dimensions      | 32.3" x 31.5" x 32.5"                           |
| Product Details | slate grey fabric seat, walnut stained ash legs |
| Armrest Height  | 23.3"                                           |
| Seatback Height | 15.5"                                           |
| Seat Depth      | 21.8"                                           |
| Seat Height     | 17"                                             |
| Color Selection | Slate Grey                                      |