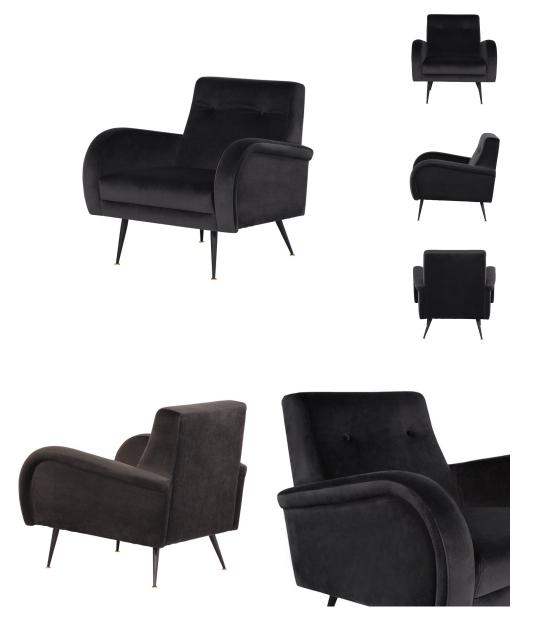

## Hugo Occasional Chair - Shadow Grey \$1,543.73

## Description

Big and bold, the Hugo occasional chair mixes materials as well as proportions. The large body of the chair enveloped in lush Velour fabric exudes comfort and style, supported by trim matte black legs with smart brass accent foot pivots.

## **Additional Information**

| SKU             | SNVO112316                                |
|-----------------|-------------------------------------------|
| Dimensions      | 30.8" x 32.8" x 30.5"                     |
| Product Details | shadow grey velour seat, matte black legs |
| Armrest Height  | 22"                                       |
| Seatback Height | 15.8"                                     |
| Seat Depth      | 21.3"                                     |
| Seat Height     | 15.8"                                     |
| Color Selection | Shadow Grey                               |