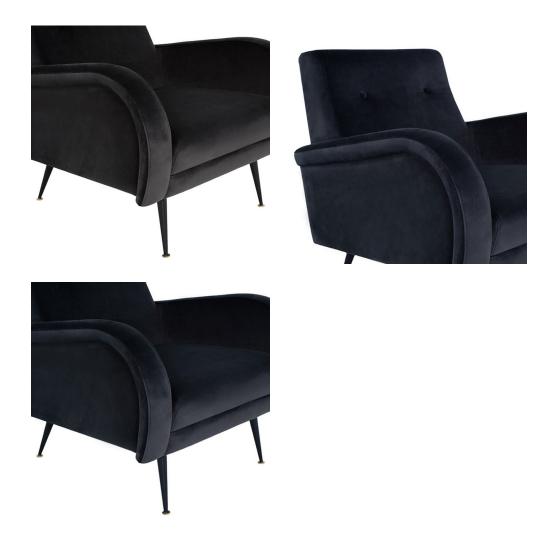

## Hugo Occasional Chair - Shadow Grey \$1,543.73

## Description

Big and bold, the Hugo occasional chair mixes materials as well as proportions. The large body of the chair enveloped in lush Velour fabric exudes comfort and style, supported by trim matte black legs with smart brass accent foot pivots.

## **Additional Information**

| SKU             | SNVO112316                                |
|-----------------|-------------------------------------------|
| Dimensions      | 30.8" x 32.8" x 30.5"                     |
| Product Details | shadow grey velour seat, matte black legs |
| Armrest Height  | 22"                                       |
| Seatback Height | 15.8"                                     |
| Seat Depth      | 21.3"                                     |
| Seat Height     | 15.8"                                     |
| Color Selection | Shadow Grey                               |