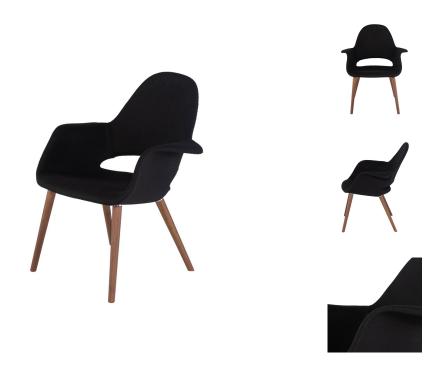

## **Jesse Occasional Chair - Black**

\$1,490.83

## Description

The Jesse occasional chair is notable for exceptional design. Light, fluid, sculptural, the Jesse is built for comfort and strength with solid American Walnut legs, a molded fiber glass frame, and durable wool poly blend upholstery.