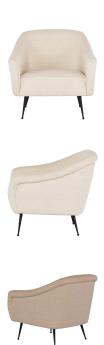

## **Lucie Occasional Chair - Sand**

\$1,641.17

## Description

The Lucie occasional chair sets an uplifting tone highlighted by luminous velour fabric dense padding and soft rounded edges. The subtly sculpted form is supported by brushed gold stainless steel legs with an elegant spherical accent.

## **Additional Information**

| SKU             | SNV0112326                         |
|-----------------|------------------------------------|
| Dimensions      | 31.5" x 34" x 30.8"                |
| Product Details | sand fabric seat, matte black legs |
| Armrest Height  | 22.5"                              |
| Seatback Height | 15"                                |
| Seat Depth      | 22.8"                              |
| Seat Height     | 17"                                |
| Color Selection | Sand                               |