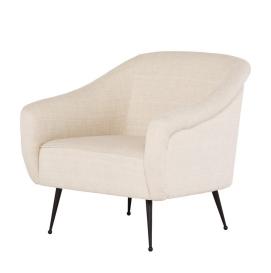

## **Lucie Occasional Chair - Sand**

\$1,641.17

## Description

The Lucie occasional chair sets an uplifting tone highlighted by luminous velour fabric dense padding and soft rounded edges. The subtly sculpted form is supported by brushed gold stainless steel legs with an elegant spherical accent.

## **Additional Information**

| SKU             | SNV0112326                         |
|-----------------|------------------------------------|
| Dimensions      | 31.5" x 34" x 30.8"                |
| Product Details | sand fabric seat, matte black legs |
| Armrest Height  | 22.5"                              |
| Seatback Height | 15"                                |
| Seat Depth      | 22.8"                              |
| Seat Height     | 17"                                |
| Color Selection | Sand                               |