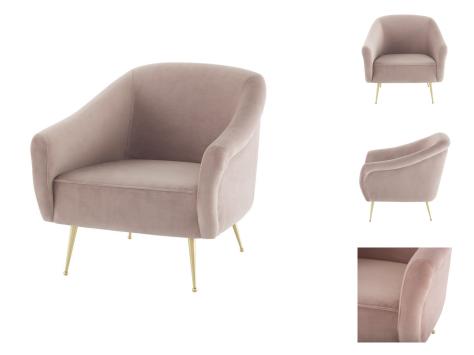

## **Lucie Occasional Chair - Blush**

\$1,641.17

## Description

The Lucie occasional chair sets an uplifting tone highlighted by luminous velour fabric dense padding and soft rounded edges. The subtly sculpted form is supported by brushed gold stainless steel legs with an elegant spherical accent.

## **Additional Information**

| SKU             | SNVO112327                                      |
|-----------------|-------------------------------------------------|
| Dimensions      | 31.5" x 34" x 30.8"                             |
| Product Details | blush velour seat, brushed stainless steel legs |
| Armrest Height  | 22.5"                                           |
| Seatback Height | 15"                                             |
| Seat Depth      | 22.8"                                           |
| Seat Height     | 17"                                             |
| Color Selection | Blush                                           |