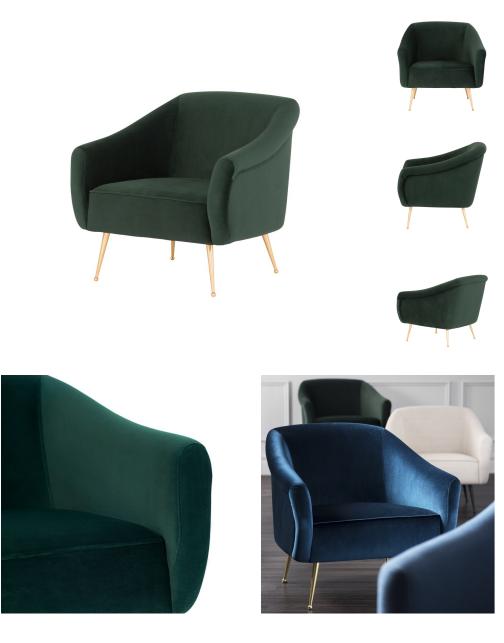

## Lucie Occasional Chair - Emerald Green \$1,641.17

## Description

The Lucie occasional chair sets an uplifting tone highlighted by luminous velour fabric dense padding and soft rounded edges. The subtly sculpted form is supported by brushed gold stainless steel legs with an elegant spherical accent.

## Additional Information

| SKU             | SNVO112328                                   |
|-----------------|----------------------------------------------|
| Dimensions      | 31.5" x 34" x 30.8"                          |
| Product Details | emerald green velour seat, brushed gold legs |
| Armrest Height  | 22.5"                                        |
| Seatback Height | 15"                                          |
| Seat Depth      | 22.8"                                        |
| Seat Height     | 17"                                          |
| Color Selection | Emerald Green                                |