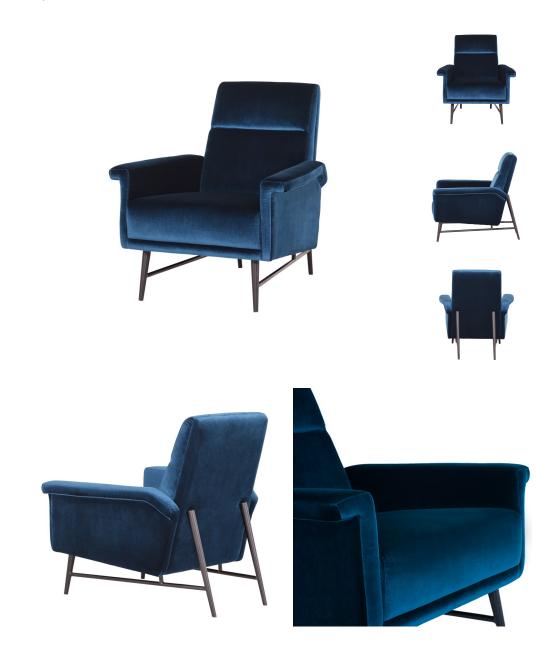

## **Mathise Occasional Chair - Midnight Blue**

\$1,600.80

## Description

Inspired by mid-century modern design, the Mathise occasional chair features a broad high-backed frame enveloped in lush Velour fabric, supported by a refined matte black steel base. The strong distinguished form, both functional and defined emphasizes sophisticated comfort.

## **Additional Information**

| SKU             | SNVO112332                                  |
|-----------------|---------------------------------------------|
| Dimensions      | 32.3" x 35" x 34.3"                         |
| Product Details | midnight blue velour seat, matte black legs |
| Armrest Height  | 21.8"                                       |
| Seatback Height | 19.3"                                       |
| Seat Depth      | 22.8"                                       |
| Seat Height     | 17"                                         |
| Color Selection | Midnight Blue                               |