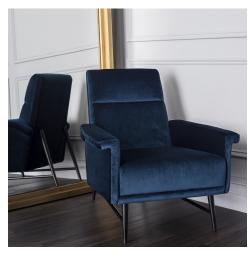

## **Mathise Occasional Chair - Midnight Blue**

\$1,600.80

## Description

Inspired by mid-century modern design, the Mathise occasional chair features a broad high-backed frame enveloped in lush Velour fabric, supported by a refined matte black steel base. The strong distinguished form, both functional and defined emphasizes sophisticated comfort.