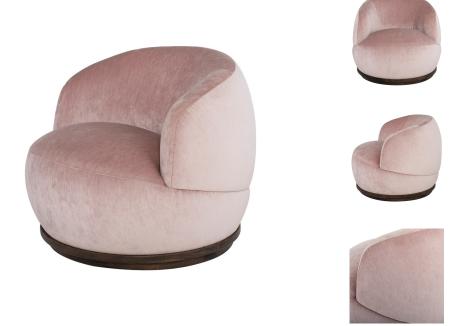

## **Orbit Occasional Chair - Petal**

\$3,975.55

## Description

Wrapped in supple velvet, the OrbitÆs sculpted puff design is both unique and refined. The armchair is built on a circular frame and can swivel 360 degrees on its solid oak base.

## **Additional Information**

| SKU             | SNV0112336                          |
|-----------------|-------------------------------------|
| Dimensions      | 34" x 33.5" x 28.3"                 |
| Product Details | petal velvet seat, seared oak frame |
| Armrest Height  | 24"                                 |
| Seatback Height | 11.8"                               |
| Seat Depth      | 22.5"                               |
| Seat Height     | 18.5"                               |
| Color Selection | Petal                               |