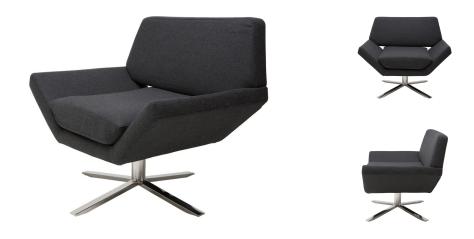

## **Sly Occasional Chair - Dark Grey**

\$1,774.80

## **Description**

The Sly lounge chair projects a refined architectural modernity. The deep seated fabric design is made for comfort and ease featuring an overstuffed fitted cushion, padded upholstery and a smart stainless steel swivel base. The Slys striking modern aesthetic is suitable for a variety of spaces both commercial and private.

## **Additional Information**

| SKU             | SNVO112348                                              |
|-----------------|---------------------------------------------------------|
| Dimensions      | 35" x 29.3" x 29.5"                                     |
| Product Details | dark grey fabric seat, polished stainless steel<br>base |
| Armrest Height  | 23"                                                     |
| Seatback Height | 16"                                                     |
| Seat Depth      | 23"                                                     |
| Seat Height     | 13.5"                                                   |
| Color Selection | Dark Grey                                               |