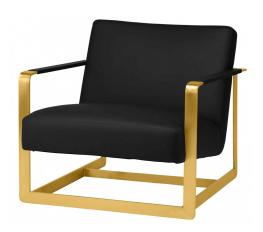

## **Suza Occasional Chair - Black**

\$2,612.78

## Description

With its broad seat and low-profile back set atop a curvelinear frame, the Suza lounger announces itself with confidence and poise. Upholstery-wrapped armrests ensure uninterrupted lines.

## **Additional Information**

| SKU             | SNVO112360                                |
|-----------------|-------------------------------------------|
| Dimensions      | 30" .8" x 37" .5" x 29" .5"               |
| Product Details | black naugahyde seat, polished gold frame |
| Armrest Height  | 22"                                       |
| Seatback Height | 22"                                       |
| Seat Depth      | 23.5"                                     |
| Seat Height     | 16.5"                                     |
| Color Selection | Black                                     |