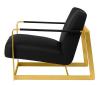

## **Suza Occasional Chair - Black**

\$2,612.78

## Description

With its broad seat and low-profile back set atop a curvelinear frame, the Suza lounger announces itself with confidence and poise. Upholstery-wrapped armrests ensure uninterrupted lines.

## **Additional Information**

| SKU             | SNVO112360                                |
|-----------------|-------------------------------------------|
| Dimensions      | 30" .8" x 37" .5" x 29" .5"               |
| Product Details | black naugahyde seat, polished gold frame |
| Armrest Height  | 22"                                       |
| Seatback Height | 22"                                       |
| Seat Depth      | 23.5"                                     |
| Seat Height     | 16.5"                                     |
| Color Selection | Black                                     |