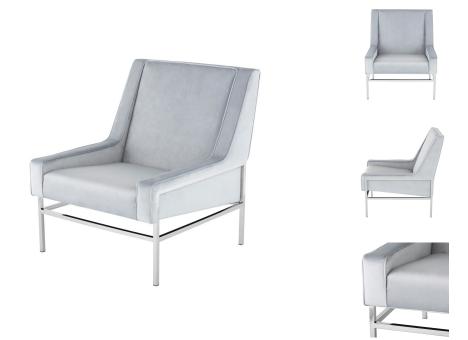

## **Theodore Occasional Chair - Ice Blue**

\$1,598.02

## Description

The Theodore occasional chair blends flawless luxury with minimalism of design. A refined low-slung deep-seated steel frame envelops sleek velour upholstery creating a dramatic, imposing form.

## **Additional Information**

| SKU             | SNVO112361                                           |
|-----------------|------------------------------------------------------|
| Dimensions      | 32.5" x 28.5" x 33.5"                                |
| Product Details | ice blue velour seat, polished stainless steel frame |
| Armrest Height  | 18"                                                  |
| Seatback Height | 22.5"                                                |
| Seat Depth      | 21"                                                  |
| Seat Height     | 15.5"                                                |
| Color Selection | Ice Blue                                             |