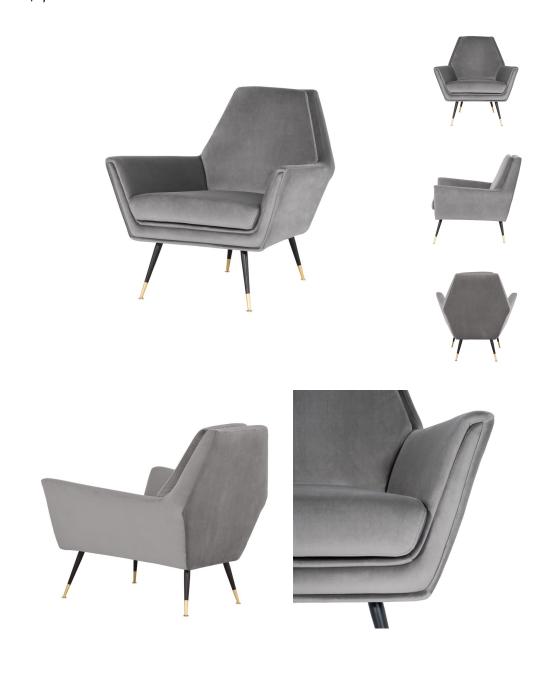

## **Vanessa Occasional Chair - Smoke Grey** \$1,641.17

## Description

Sharp distinct lines highlight the captivatingly geometric Vanessa occasional chair. Contoured, mixed metal legs in blackened steel with brass pivots support a deep-seated chair, enveloped in rich padded velour fabric presenting a bold dynamic design.

## **Additional Information**

| SKU             | SNVO112372                               |
|-----------------|------------------------------------------|
| Dimensions      | 34.3" x 35" x 34.3"                      |
| Product Details | smoke grey velour seat, matte black legs |
| Armrest Height  | 24"                                      |
| Seatback Height | 17.8"                                    |
| Seat Depth      | 22.8"                                    |
| Seat Height     | 18.5"                                    |
| Color Selection | Smoke Grey                               |