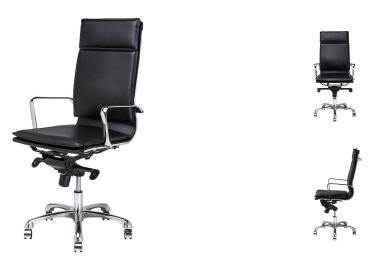

## **Carlo Office Chair - Black**

\$1,046.78

## Description

Comfort, versatility and sleek ergonomic design imbues the Carlo high back office chair with its own sense of distinction and style. A contemporary aesthetic, highlighting refined design, the Carlo high back has a double padded, fully adjustable, seat and tall back rest in rich tailored naugahyde for added comfort, with chrome accented arms and 5 star castor base for 360 degree swivel.

## Additional Information

| SKU             | SNVO112388                                     |
|-----------------|------------------------------------------------|
| Dimensions      | 23" x 25.3" x 44.8-47.5"                       |
| Product Details | black naugahyde seat, chrome aluminium<br>base |
| Armrest Height  | 27.8-30.5"                                     |
| Seatback Height | 24.8"                                          |
| Seat Depth      | 18.3"                                          |
| Seat Height     | 20.5-23.3"                                     |
| Color Selection | Black                                          |