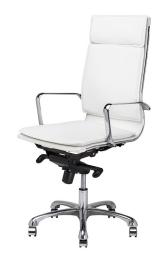

## **Carlo Office Chair - White**

\$1,046.78

## **Description**

Comfort, versatility and sleek ergonomic design imbues the Carlo high back office chair with its own sense of distinction and style. A contemporary aesthetic, highlighting refined design, the Carlo high back has a double padded, fully adjustable, seat and tall back rest in rich tailored naugahyde for added comfort, with chrome accented arms and 5 star castor base for 360 degree swivel.

## **Additional Information**

| SKU             | SNVO112390                                  |
|-----------------|---------------------------------------------|
| Dimensions      | 23" x 25.3" x 44.8-47.5"                    |
| Product Details | white naugahyde seat, chrome aluminium base |
| Armrest Height  | 27.8-30.5"                                  |
| Seatback Height | 24.8"                                       |
| Seat Depth      | 18.3"                                       |
| Seat Height     | 20.5-23.3"                                  |
| Color Selection | White                                       |