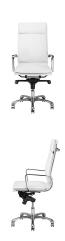

## **Carlo Office Chair - White**

\$1,046.78

## **Description**

Comfort, versatility and sleek ergonomic design imbues the Carlo high back office chair with its own sense of distinction and style. A contemporary aesthetic, highlighting refined design, the Carlo high back has a double padded, fully adjustable, seat and tall back rest in rich tailored naugahyde for added comfort, with chrome accented arms and 5 star castor base for 360 degree swivel.

## **Additional Information**

| SKU             | SNVO112390                                  |
|-----------------|---------------------------------------------|
| Dimensions      | 23" x 25.3" x 44.8-47.5"                    |
| Product Details | white naugahyde seat, chrome aluminium base |
| Armrest Height  | 27.8-30.5"                                  |
| Seatback Height | 24.8"                                       |
| Seat Depth      | 18.3"                                       |
| Seat Height     | 20.5-23.3"                                  |
| Color Selection | White                                       |