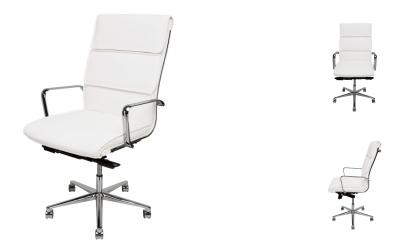

## **Lucia Office Chair - White**

\$1,046.78

## Description

A sleek, modern classic, the Lucia high back office chair offers comfort and style with a smart, versatile design. The Lucia is fully adjustable with a 5 star castor base for 360 degree swivel rotation. The result an elegantly tailored streamlined look for the modern office.