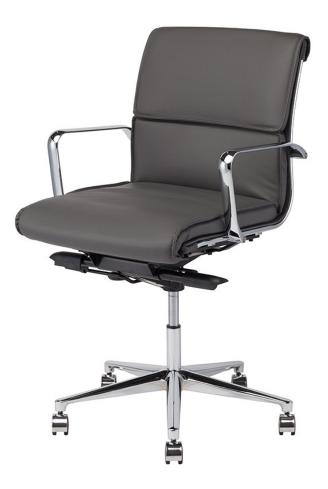

## Lucia Office Chair - Grey

\$957.70

## Description

A sleek, modern classic, the Lucia high back office chair offers comfort and style with a smart, versatile design. The Lucia is fully adjustable with a 5 star castor base for 360 degree swivel rotation. The result an elegantly tailored streamlined look for the modern office.

## Additional Information

| SKU             | SNVO112395                                    |
|-----------------|-----------------------------------------------|
| Dimensions      | 23" x 26" x 36-39"                            |
| Product Details | grey naugahyde seat, chrome aluminium<br>base |
| Armrest Height  | 26.8-29.8"                                    |
| Seatback Height | 16.5"                                         |
| Seat Depth      | 18.3"                                         |
| Seat Height     | 20.8-24"                                      |
| Color Selection | Grey                                          |