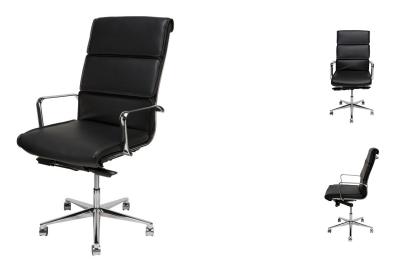

## Lucia Office Chair - Black

\$1,046.78

## Description

A sleek, modern classic, the Lucia high back office chair offers comfort and style with a smart, versatile design. The Lucia is fully adjustable with a 5 star castor base for 360 degree swivel rotation. The result an elegantly tailored streamlined look for the modern office.