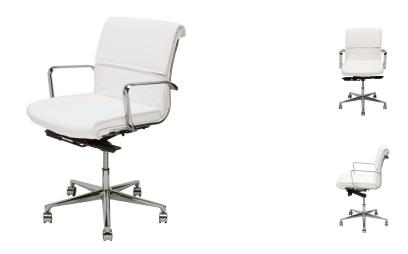

## **Lucia Office Chair - White**

\$957.70

## Description

A sleek, modern classic, the Lucia high back office chair offers comfort and style with a smart, versatile design. The Lucia is fully adjustable with a 5 star castor base for 360 degree swivel rotation. The result an elegantly tailored streamlined look for the modern office.

## **Additional Information**

| SKU             | SNVO112397                                  |
|-----------------|---------------------------------------------|
| Dimensions      | 23" x 26" x 36-39"                          |
| Product Details | white naugahyde seat, chrome aluminium base |
| Armrest Height  | 26.8-29.8"                                  |
| Seatback Height | 16.5"                                       |
| Seat Depth      | 18.3"                                       |
| Seat Height     | 20.8-24"                                    |
| Color Selection | White                                       |