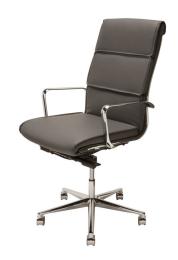

## **Lucia Office Chair - Grey**

\$1,046.78

## Description

A sleek, modern classic, the Lucia high back office chair offers comfort and style with a smart, versatile design. The Lucia is fully adjustable with a 5 star castor base for 360 degree swivel rotation. The result an elegantly tailored streamlined look for the modern office.

## **Additional Information**

| SKU             | SNVO112399                                    |
|-----------------|-----------------------------------------------|
| Dimensions      | 23" x 26.8" x 43.5-46.5"                      |
| Product Details | grey naugahyde seat, chrome aluminium<br>base |
| Armrest Height  | 27.3-30.5"                                    |
| Seatback Height | 21.8"                                         |
| Seat Depth      | 18.3"                                         |
| Seat Height     | 21.3-24.3"                                    |
| Color Selection | Grey                                          |