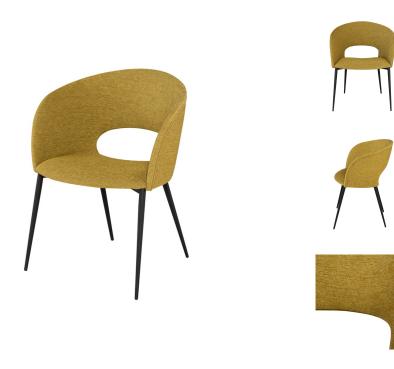

## Alotti Dining Chair - Palm Springs \$696.00

### Description

In rich and textured boucle, the Alotti dining chair is a modern take on the bold and modish designs of the  $\sqrt{\ddot{u}}60s$ . Resting on matte black steel legs, its curved back offers ample support, while a smooth cut-out detail enhances its retro appeal. $\sqrt{\circ}\sqrt{\circ}$ 

#### SKU SNVO112410 Dimensions 25" x 22" x 31" palm springs boucle seat, matte black steel **Product Details** legs Armrest Height 29" Seatback Height 13.5" 17" Seat Depth Seat Height 18.5" **Color Selection** Palm Springs