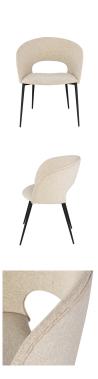

## **Alotti Dining Chair - Shell**

\$696.00

## Description

In rich and textured boucle, the Alotti dining chair is a modern take on the bold and modish designs of the  $\sqrt{0}60$ s. Resting on matte black steel legs, its curved back offers ample support, while a smooth cut-out detail enhances its retro appeal. $\sqrt{0}$ 

## **Additional Information**

| SKU             | SNVO112411                                |
|-----------------|-------------------------------------------|
| Dimensions      | 25" x 22" x 31"                           |
| Product Details | shell boucle seat, matte black steel legs |
| Armrest Height  | 29"                                       |
| Seatback Height | 13.5"                                     |
| Seat Depth      | 17"                                       |
| Seat Height     | 18.5"                                     |
| Color Selection | Shell                                     |