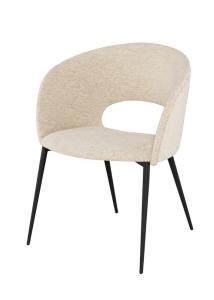

## **Alotti Dining Chair - Shell**

\$696.00

## Description

In rich and textured boucle, the Alotti dining chair is a modern take on the bold and modish designs of the  $\sqrt{0}60$ s. Resting on matte black steel legs, its curved back offers ample support, while a smooth cut-out detail enhances its retro appeal. $\sqrt{0}$ 

## **Additional Information**

| SKU             | SNVO112411                                |
|-----------------|-------------------------------------------|
| Dimensions      | 25" x 22" x 31"                           |
| Product Details | shell boucle seat, matte black steel legs |
| Armrest Height  | 29"                                       |
| Seatback Height | 13.5"                                     |
| Seat Depth      | 17"                                       |
| Seat Height     | 18.5"                                     |
| Color Selection | Shell                                     |