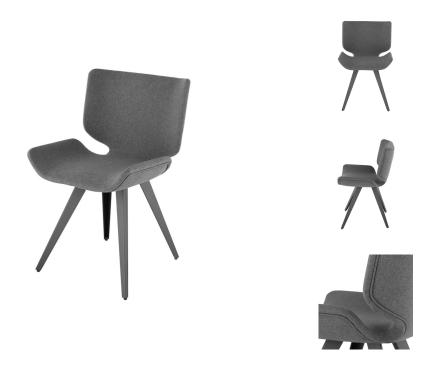

## **Astra Dining Chair - Shale Grey**

\$696.00

## Description

The Astra dining chair presents a refreshingly unique sculptural aesthetic. Spiked titanium grey legs support a broad, comfortable, winged chair that is elegantly upholstered.

## **Additional Information**

| SKU             | SNVO112416                           |
|-----------------|--------------------------------------|
| Dimensions      | 21" x 20" x 32.3"                    |
| Product Details | shale grey seat, titanium steel legs |
| Seatback Height | 16.8"                                |
| Seat Depth      | 16.3"                                |
| Seat Height     | 18.5"                                |
| Color Selection | Shale Grey                           |