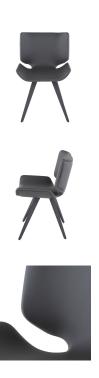

## **Astra Dining Chair - Grey**

\$696.00

## Description

The Astra dining chair presents a refreshingly unique sculptural aesthetic. Spiked titanium grey legs support a broad, comfortable, winged chair elegantly upholstered in rich naugahyde.

## **Additional Information**

| SKU             | SNVO112419                                |
|-----------------|-------------------------------------------|
| Dimensions      | 21" x 20" x 32.3"                         |
| Product Details | grey naugahyde seat, titanium steel frame |
| Seatback Height | 16.8"                                     |
| Seat Depth      | 16.3"                                     |
| Seat Height     | 18.5"                                     |
| Color Selection | Grey                                      |