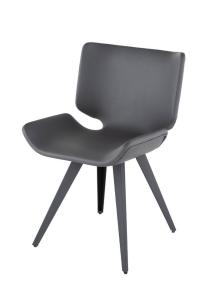

## **Astra Dining Chair - Grey**

\$696.00

## Description

The Astra dining chair presents a refreshingly unique sculptural aesthetic. Spiked titanium grey legs support a broad, comfortable, winged chair elegantly upholstered in rich naugahyde.

## **Additional Information**

| SKU             | SNVO112419                                |
|-----------------|-------------------------------------------|
| Dimensions      | 21" x 20" x 32.3"                         |
| Product Details | grey naugahyde seat, titanium steel frame |
| Seatback Height | 16.8"                                     |
| Seat Depth      | 16.3"                                     |
| Seat Height     | 18.5"                                     |
| Color Selection | Grey                                      |