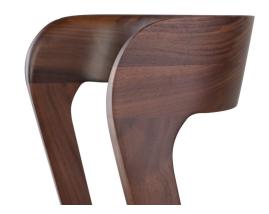

## Description

The Bjorn dining chair takes its name and aesthetic from the birthplace of midcentury design, Scandinavia. Gentle lines, supple curves and a smart, fitted wool seat cushion lend an air of sophisticated understatement to the finely crafted solid wood Bjorn. The Bjorn is available in solid American walnut with a black wool/nylon blend seat cushion.