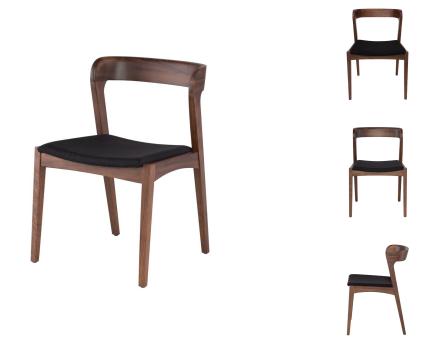

## **Bjorn Dining Chair - Black**

\$1,444.90

## Description

The Bjorn dining chair takes its name and aesthetic from the birthplace of midcentury design, Scandinavia. Gentle lines, supple curves and a smart, fitted wool seat cushion lend an air of sophisticated understatement to the finely crafted solid wood Bjorn. The Bjorn is available in solid American walnut with a black wool/nylon blend seat cushion.

## **Additional Information**

| SKU             | SNVO112425                               |
|-----------------|------------------------------------------|
| Dimensions      | 19.8" x 20.3" x 28.5"                    |
| Product Details | black wool fabric seat, tan walnut frame |
| Seatback Height | 11"                                      |
| Seat Depth      | 16"                                      |
| Seat Height     | 17.5"                                    |
| Color Selection | Black                                    |