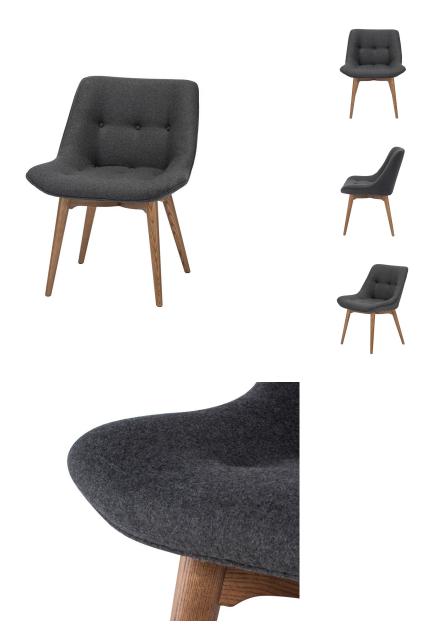

## **Brie Dining Chair - Dark Grey**

\$1,000.85

## Description

Inspired by the optimistic forward looking designs of the mid-twentieth century, the Brie dining chair offers comfort and exuberance more commonly associated with living-room furniture. Padded wool upholstery and solid hard-wood ash adds to the authentic, all-natural spirit of this comfortable chair.

## Additional Information

| SKU             | SNVO112426                                         |
|-----------------|----------------------------------------------------|
| Dimensions      | 23.8" x 23" x 30.8"                                |
| Product Details | dark grey fabric seat, walnut stained ash<br>frame |
| Armrest Height  | 19"                                                |
| Seatback Height | 13"                                                |
| Seat Depth      | 17"                                                |
| Seat Height     | 17"                                                |
| Color Selection | Dark Grey                                          |