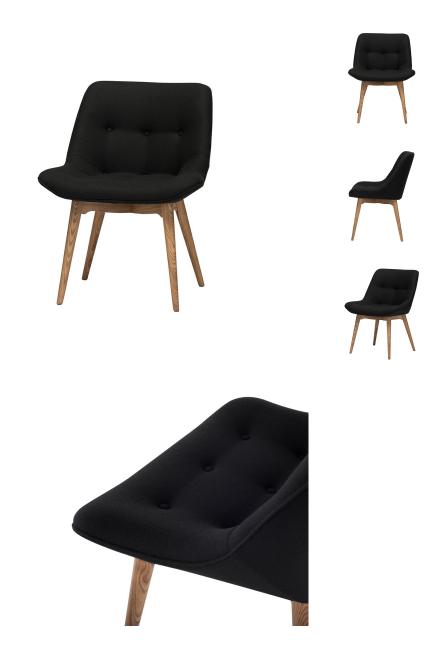

## **Brie Dining Chair - Black**

\$1,000.85

## Description

Inspired by the optimistic forward looking designs of the mid-twentieth century, the Brie dining chair offers comfort and exuberance more commonly associated with living-room furniture. Padded wool upholstery and solid hard-wood ash adds to the authentic, all-natural spirit of this comfortable chair.

## **Additional Information**

| SKU             | SNVO112427                                  |
|-----------------|---------------------------------------------|
| Dimensions      | 23.8" x 23" x 30.8"                         |
| Product Details | black fabric seat, walnut stained ash frame |
| Armrest Height  | 19"                                         |
| Seatback Height | 13"                                         |
| Seat Depth      | 17"                                         |
| Seat Height     | 17"                                         |
| Color Selection | Black                                       |