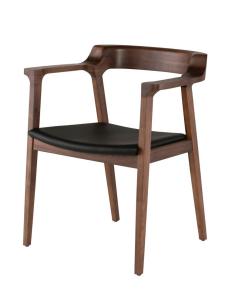

## **Caitlan Dining Chair - Black**

\$1,888.94

## Description

The Caitlan dining chair takes its aesthetic from the birthplace of mid-century design, Scandinavia. Gentle lines, supple curves and a smart, fitted black leather seat cushion lend an air of sophisticated understatement to the finely crafted solid tan Walnut frame.

## **Additional Information**

| SKU             | SNVO112428                           |
|-----------------|--------------------------------------|
| Dimensions      | 24" x 22.5" x 29"                    |
| Product Details | black leather seat, tan walnut frame |
| Armrest Height  | 26"                                  |
| Seatback Height | 11"                                  |
| Seat Depth      | 16"                                  |
| Seat Height     | 17"                                  |
| Color Selection | Black                                |