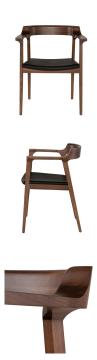

## **Caitlan Dining Chair - Black**

\$1,888.94

## Description

The Caitlan dining chair takes its aesthetic from the birthplace of mid-century design, Scandinavia. Gentle lines, supple curves and a smart, fitted black leather seat cushion lend an air of sophisticated understatement to the finely crafted solid tan Walnut frame.

## **Additional Information**

| SKU             | SNVO112428                           |
|-----------------|--------------------------------------|
| Dimensions      | 24" x 22.5" x 29"                    |
| Product Details | black leather seat, tan walnut frame |
| Armrest Height  | 26"                                  |
| Seatback Height | 11"                                  |
| Seat Depth      | 16"                                  |
| Seat Height     | 17"                                  |
| Color Selection | Black                                |