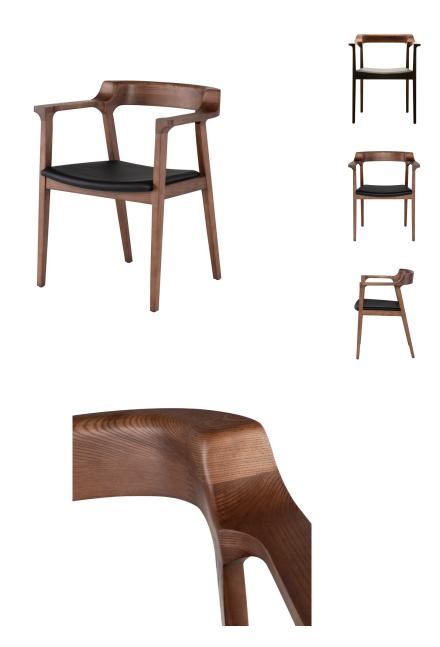

## **Caitlan Dining Chair - Black**

\$1,490.83

## Description

The Caitlan dining chair takes its aesthetic from the birthplace of mid-century design, Scandinavia. Gentle lines, supple curves and a smart, fitted black leather seat cushion lend an air of sophisticated understatement to the finely crafted solid walnut stained Ash frame.

## **Additional Information**

| SKU             | SNV0112429                                   |
|-----------------|----------------------------------------------|
| Dimensions      | 24" x 22.5" x 29"                            |
| Product Details | black leather seat, walnut stained ash frame |
| Armrest Height  | 26"                                          |
| Seatback Height | 11"                                          |
| Seat Depth      | 16"                                          |
| Seat Height     | 17"                                          |
| Color Selection | Black                                        |