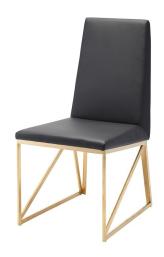

## **Caprice Dining Chair - Black**

\$1,000.85

## **Description**

The Caprice dining chair features crisp modern lines and easy comfort. The light elegant brushed gold stainless steel frame incorporates a unique linear triangle design providing added structural support. A well-padded seamless black naughyde seat and seat back is tailored with a streamlined simplicity presenting an air of contemporary sophistication.

## **Additional Information**

| SKU             | SNVO112430                               |
|-----------------|------------------------------------------|
| Dimensions      | 17.8" x 24.8" x 35.5"                    |
| Product Details | black naugahyde seat, brushed gold frame |
| Seatback Height | 19"                                      |
| Seat Depth      | 18"                                      |
| Seat Height     | 18"                                      |
| Color Selection | Black                                    |