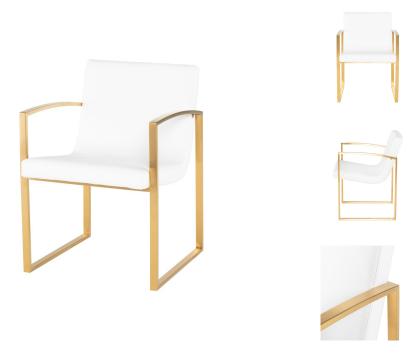

## **Clara Dining Chair - White**

\$1,444.90

## Description

The Clara dining chair is an elegant example of smart graceful contemporary design. Featuring brilliant flattened stainless steel with squared legs and arms the Clara's upholstered seat appears delightfully weightless its form floating within the frame.

## **Additional Information**

| SKU             | SNVO112442                               |
|-----------------|------------------------------------------|
| Dimensions      | 22.5" x 25.3" x 31.5"                    |
| Product Details | white naugahyde seat, brushed gold frame |
| Armrest Height  | 25.3"                                    |
| Seatback Height | 14.5"                                    |
| Seat Depth      | 17.3"                                    |
| Seat Height     | 18.5"                                    |
| Color Selection | White                                    |