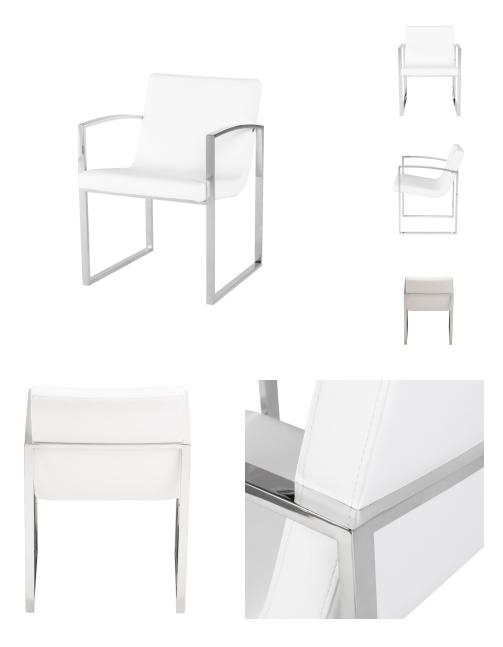

## **Clara Dining Chair - White**

\$1,046.78

## Description

The Clara dining chair is an elegant example of smart graceful contemporary design. Featuring brilliant flattened stainless steel with squared legs and arms the Clara's upholstered seat appears delightfully weightless its form floating within the frame.

## **Additional Information**

| SKU             | SNV0112445                                           |
|-----------------|------------------------------------------------------|
| Dimensions      | 22.5" x 25.3" x 31.5"                                |
| Product Details | white naugahyde seat, polished stainless steel frame |
| Armrest Height  | 25.3"                                                |
| Seatback Height | 14.5"                                                |
| Seat Depth      | 17.3"                                                |
| Seat Height     | 18.5"                                                |
| Color Selection | White                                                |