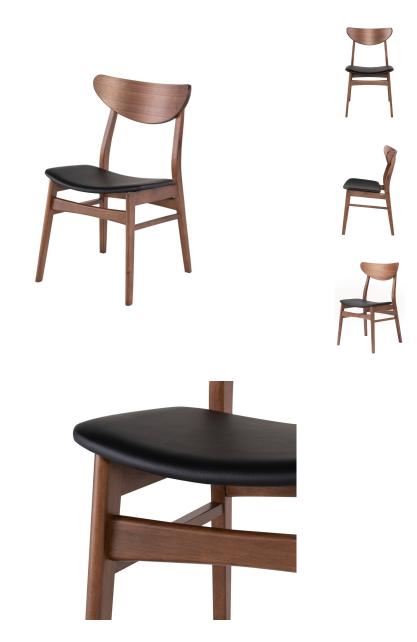

## Colby Dining Chair - Black \$377.23

## Description

The Colby dining chair finds its roots in Scandinavia, the birthplace of midcentury design. Gentle lines, supple curves and a smart, fitted black naugahyde seat cushion lends an air of sophisticated understatement to the finely crafted solid hard wood frame.