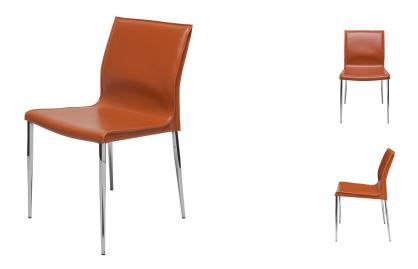

## **Colter Dining Chair - Ochre**

\$638.93

## Description

The Colter dining chair is understated Italian contemporary design at its best. A beautifully crafted leather tone-on-tone stitch upholstery seat is paired with a high polished stainless steel frame for a chic, refined look appropriate for any elegant space.

## **Additional Information**

| SKU             | SNVO112450                             |
|-----------------|----------------------------------------|
| Dimensions      | 18.5" x 21.5" x 33.5"                  |
| Product Details | ochre leather seat, chrome steel frame |
| Seatback Height | 16"                                    |
| Seat Depth      | 16.5"                                  |
| Seat Height     | 18.5"                                  |
| Color Selection | Ochre                                  |