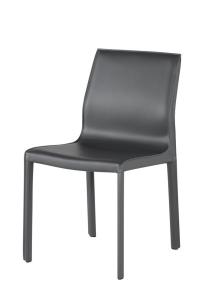

## **Colter Dining Chair - Dark Grey**

\$528.96

## Description

The Colter dining chair is understated Italian contemporary design at its best. A beautifully crafted leather tone-on-tone stitch upholstery seat and frame is styled for a chic, refined look, appropriate for any elegant space.

## **Additional Information**

| SKU             | SNVO112451             |
|-----------------|------------------------|
| Dimensions      | 18.5" x 21.5" x 33.5"  |
| Product Details | dark grey leather seat |
| Seatback Height | 16"                    |
| Seat Depth      | 16.5"                  |
| Seat Height     | 18.5"                  |
| Color Selection | Dark Grey              |