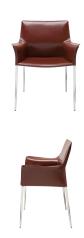

## **Colter Dining Chair - Bordeaux**

\$868.61

## **Description**

The Colter dining arm chair is understated Italian contemporary design at its best. A beautifully crafted leather tone-on-tone stitch upholstery seat is paired with a high polished stainless steel frame for a chic, refined look appropriate for any elegant space.

## **Additional Information**

| SKU             | SNV0112454                                |
|-----------------|-------------------------------------------|
| Dimensions      | 26.5" x 21.3" x 33.5"                     |
| Product Details | bordeaux leather seat, chrome steel frame |
| Armrest Height  | 25.8"                                     |
| Seatback Height | 16.8"                                     |
| Seat Depth      | 16.5"                                     |
| Seat Height     | 18.5"                                     |
| Color Selection | Bordeaux                                  |