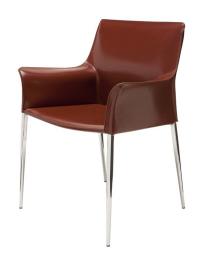

## **Colter Dining Chair - Bordeaux**

\$868.61

## **Description**

The Colter dining arm chair is understated Italian contemporary design at its best. A beautifully crafted leather tone-on-tone stitch upholstery seat is paired with a high polished stainless steel frame for a chic, refined look appropriate for any elegant space.

## **Additional Information**

| SKU             | SNV0112454                                |
|-----------------|-------------------------------------------|
| Dimensions      | 26.5" x 21.3" x 33.5"                     |
| Product Details | bordeaux leather seat, chrome steel frame |
| Armrest Height  | 25.8"                                     |
| Seatback Height | 16.8"                                     |
| Seat Depth      | 16.5"                                     |
| Seat Height     | 18.5"                                     |
| Color Selection | Bordeaux                                  |