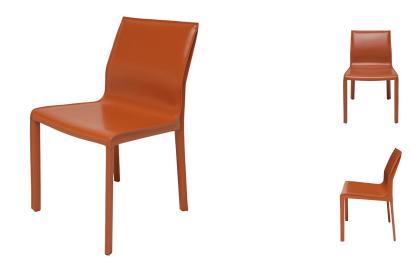

## **Colter Dining Chair - Ochre**

\$528.96

## Description

The Colter dining chair is understated Italian contemporary design at its best. A beautifully crafted leather tone-on-tone stitch upholstery seat and frame is styled for a chic, refined look, appropriate for any elegant space.