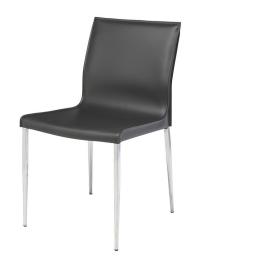

## **Colter Dining Chair - Dark Grey**

\$638.93

## **Description**

The Colter dining chair is understated Italian contemporary design at its best. A beautifully crafted leather tone-on-tone stitch upholstery seat is paired with a high polished stainless steel frame for a chic, refined look appropriate for any elegant space.

## **Additional Information**

| SKU             | SNVO112458                                 |
|-----------------|--------------------------------------------|
| Dimensions      | 18.5" x 21.5" x 33.5"                      |
| Product Details | dark grey leather seat, chrome steel frame |
| Seatback Height | 16"                                        |
| Seat Depth      | 16.5"                                      |
| Seat Height     | 18.5"                                      |
| Color Selection | Dark Grey                                  |