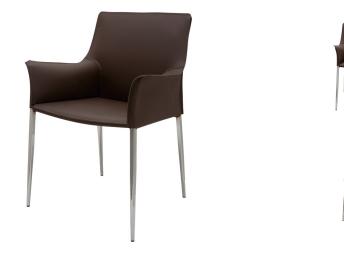

## **Colter Dining Chair - Mink**

\$868.61

## Description

The Colter dining arm chair is understated Italian contemporary design at its best. A beautifully crafted leather tone-on-tone stitch upholstery seat is paired with a high polished stainless steel frame for a chic, refined look appropriate for any elegant space.