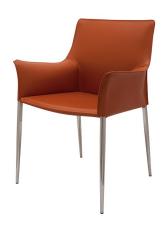

## **Colter Dining Chair - Ochre**

\$868.61

## Description

The Colter dining arm chair is understated Italian contemporary design at its best. A beautifully crafted leather tone-on-tone stitch upholstery seat is paired with a high polished stainless steel frame for a chic, refined look appropriate for any elegant space.

## **Additional Information**

| SKU             | SNV0112460                             |
|-----------------|----------------------------------------|
| Dimensions      | 26.5" x 21.3" x 33.5"                  |
| Product Details | ochre leather seat, chrome steel frame |
| Armrest Height  | 25.8"                                  |
| Seatback Height | 16.8"                                  |
| Seat Depth      | 16.5"                                  |
| Seat Height     | 18.5"                                  |
| Color Selection | Ochre                                  |