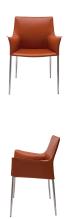

## **Colter Dining Chair - Ochre**

\$868.61

## Description

The Colter dining arm chair is understated Italian contemporary design at its best. A beautifully crafted leather tone-on-tone stitch upholstery seat is paired with a high polished stainless steel frame for a chic, refined look appropriate for any elegant space.

## **Additional Information**

| SKU             | SNV0112460                             |
|-----------------|----------------------------------------|
| Dimensions      | 26.5" x 21.3" x 33.5"                  |
| Product Details | ochre leather seat, chrome steel frame |
| Armrest Height  | 25.8"                                  |
| Seatback Height | 16.8"                                  |
| Seat Depth      | 16.5"                                  |
| Seat Height     | 18.5"                                  |
| Color Selection | Ochre                                  |