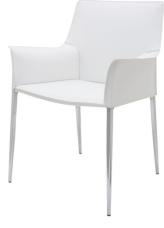

## **Colter Dining Chair - White**

\$868.61

## Description

The Colter dining arm chair is understated Italian contemporary design at its best. A beautifully crafted leather tone-on-tone stitch upholstery seat is paired with a high polished stainless steel frame for a chic, refined look appropriate for any elegant space.

## **Additional Information**

| SKU             | SNVO112462                             |
|-----------------|----------------------------------------|
| Dimensions      | 26.5" x 21.3" x 33.5"                  |
| Product Details | white leather seat, chrome steel frame |
| Armrest Height  | 25.8"                                  |
| Seatback Height | 16.8"                                  |
| Seat Depth      | 16.5"                                  |
| Seat Height     | 18.5"                                  |
| Color Selection | White                                  |