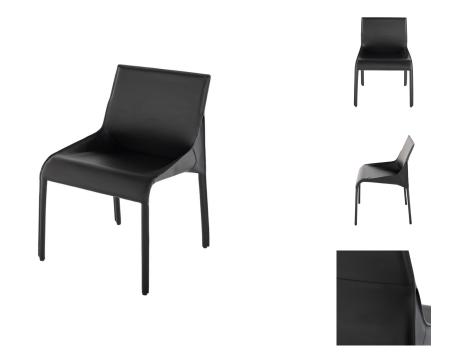

## **Delphine Dining Chair - Black**

\$619.44

## Description

The Delphine dining chair is a sleek example of structured elegance in supple leather. Available in both armless and armchair designs the DelphineÆs refined construction is molded effortless grace.