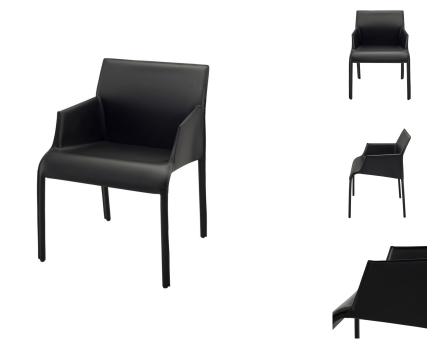

## **Delphine Dining Chair - Black**

\$754.46

## Description

The Delphine dining chair is a sleek example of structured elegance in supple leather. Available in both armless and armchair designs the DelphineÆs refined construction is molded effortless grace.

## **Additional Information**

| SKU             | SNVO112471            |
|-----------------|-----------------------|
| Dimensions      | 23.6" x 21.8" x 31.5" |
| Product Details | black leather seat    |
| Armrest Height  | 25"                   |
| Seatback Height | 15"                   |
| Seat Depth      | 18.5"                 |
| Seat Height     | 18.5"                 |
| Color Selection | Black                 |