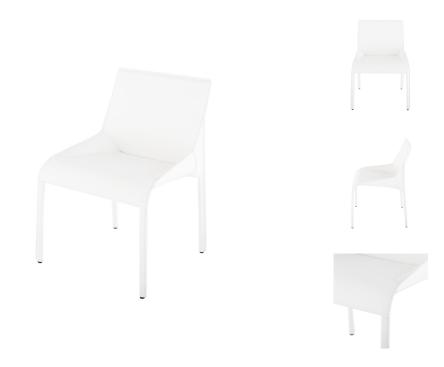

## **Delphine Dining Chair - White**

\$619.44

## Description

The Delphine dining chair is a sleek example of structured elegance in supple leather. Available in both armless and armchair designs the DelphineÆs refined construction is molded effortless grace.

## **Additional Information**

| SKU             | SNVO112472            |
|-----------------|-----------------------|
| Dimensions      | 22.8" x 21.8" x 31.5" |
| Product Details | white leather seat    |
| Seatback Height | 15"                   |
| Seat Depth      | 18.5"                 |
| Seat Height     | 18.5"                 |
| Color Selection | White                 |