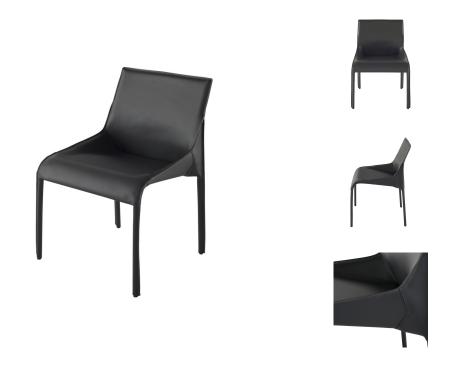

## **Delphine Dining Chair - Dark Grey**

\$619.44

## Description

The Delphine dining chair is a sleek example of structured elegance in supple leather. Available in both armless and armchair designs the DelphineÆs refined construction is molded effortless grace.

## **Additional Information**

| SKU             | SNVO112474             |
|-----------------|------------------------|
| Dimensions      | 22.8" x 21.8" x 31.5"  |
| Product Details | dark grey leather seat |
| Seatback Height | 15"                    |
| Seat Depth      | 18.5"                  |
| Seat Height     | 18.5"                  |
| Color Selection | Dark Grey              |