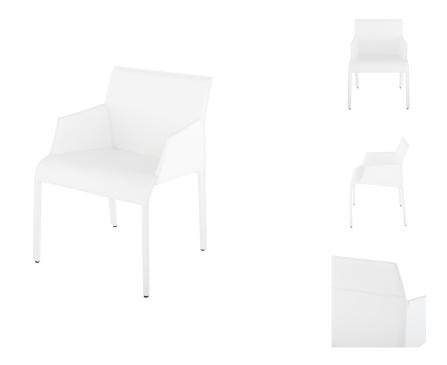

## **Delphine Dining Chair - White**

\$754.46

## Description

The Delphine dining chair is a sleek example of structured elegance in supple leather. Available in both armless and armchair designs the DelphineÆs refined construction is molded effortless grace.