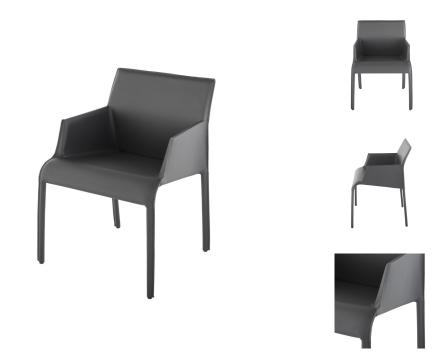

## **Delphine Dining Chair - Dark Grey**

\$754.46

## Description

The Delphine dining chair is a sleek example of structured elegance in supple leather. Available in both armless and armchair designs the DelphineÆs refined construction is molded effortless grace.