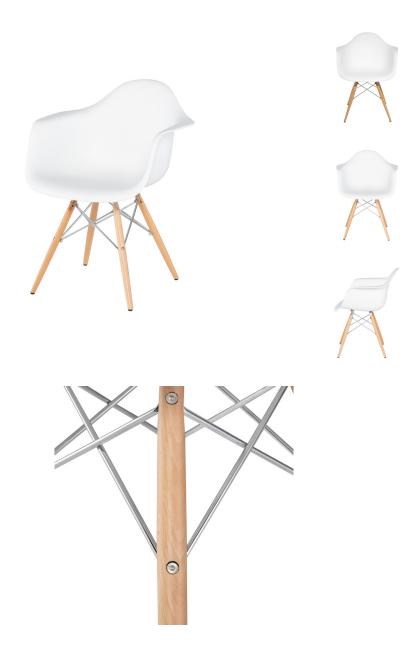

## **Earnest Dining Chair - White**

\$324.34

## Description

An eye-catching study in contrasts, the Earnest dining chair is an artisanal expression of 60s modernism. Featuring an artfully molded armchair with solid beech legs secured by criss-crossed chrome bracing, the Earnest is comfortable and exceptionally roomy.

## Additional Information

| SKU             | SNVO112478                              |
|-----------------|-----------------------------------------|
| Dimensions      | 24" x 24.5" x 30.5"                     |
| Product Details | white polymer seat, natural beech frame |
| Armrest Height  | 26.5"                                   |
| Seatback Height | 16.3"                                   |
| Seat Depth      | 17"                                     |
| Seat Height     | 17.8"                                   |
| Color Selection | White                                   |