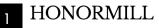

## Description

An eye-catching study in contrasts, the Earnest dining chair is an artisanal expression of 60s modernism. Featuring an artfully molded armchair with solid beech legs secured by criss-crossed chrome bracing, the Earnest is comfortable and exceptionally roomy.

## Additional Information

| SKU             | SNVO112478                              |
|-----------------|-----------------------------------------|
| Dimensions      | 24" x 24.5" x 30.5"                     |
| Product Details | white polymer seat, natural beech frame |
| Armrest Height  | 26.5"                                   |
| Seatback Height | 16.3"                                   |
| Seat Depth      | 17"                                     |
| Seat Height     | 17.8"                                   |
| Color Selection | White                                   |