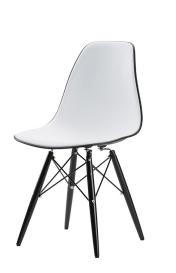

## Felicia Dining Chair - White

\$254.74

## Description

A stunning representation of mid-century modernism, the Felicia dining chair features bolted legs, black-metal struts, and a polycarbonate shell, resting inside a colour-contrasting frame.

## Additional Information

| SKU             | SNVO112489                                |
|-----------------|-------------------------------------------|
| Dimensions      | 21.3" x 18" x 32"                         |
| Product Details | white polymer seat, black beech wood base |
| Seatback Height | 16.5"                                     |
| Seat Depth      | 16.3"                                     |
| Seat Height     | 18"                                       |
| Color Selection | White                                     |