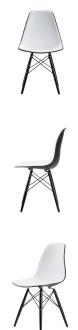

## Felicia Dining Chair - White

\$254.74

## Description

A stunning representation of mid-century modernism, the Felicia dining chair features bolted legs, black-metal struts, and a polycarbonate shell, resting inside a colour-contrasting frame.

## Additional Information

| SKU             | SNVO112489                                |
|-----------------|-------------------------------------------|
| Dimensions      | 21.3" x 18" x 32"                         |
| Product Details | white polymer seat, black beech wood base |
| Seatback Height | 16.5"                                     |
| Seat Depth      | 16.3"                                     |
| Seat Height     | 18"                                       |
| Color Selection | White                                     |