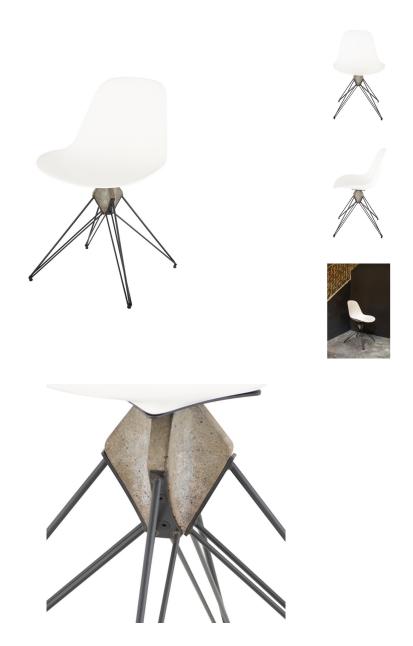

## **Kahn Dining Chair - White**

\$1,158.14

## Description

Stark and sleek, industrial materials and contemporary luxury come together in the Khan dining chair. Inspired by mid century modernism, the Khan dining chair has a bold, sculpted profile with delicate steel legs and concrete cross bracing matched to a moulded seat. The result, striking and architectural, a unique piece for discerning sensibilities.

## **Additional Information**

| SKU             | SNVO112496                              |
|-----------------|-----------------------------------------|
| Dimensions      | 20" x 19.8" x 32.5"                     |
| Product Details | white composite seat, matte black frame |
| Seatback Height | 15"                                     |
| Seat Depth      | 15"                                     |
| Seat Height     | 17.5"                                   |
| Color Selection | White                                   |