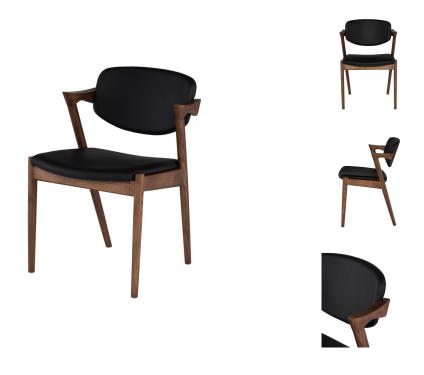

## **Kalli Dining Chair - Black**

\$778.13

## Description

With the Kalli dining chair, the legs are the arms are the sides--and yet, somehow, in all its ash-stained walnut glory, it works. Zippy and efficient, a welcome addition to any seating situation.

| SKU             | SNVO112497                                        |
|-----------------|---------------------------------------------------|
| Dimensions      | 21" x 21.8" x 30"                                 |
| Product Details | black naugahyde seat, walnut stained ash<br>frame |
| Armrest Height  | 26.5"                                             |
| Seatback Height | 12.5"                                             |
| Seat Depth      | 17"                                               |
| Seat Height     | 18.3"                                             |
| Color Selection | Black                                             |